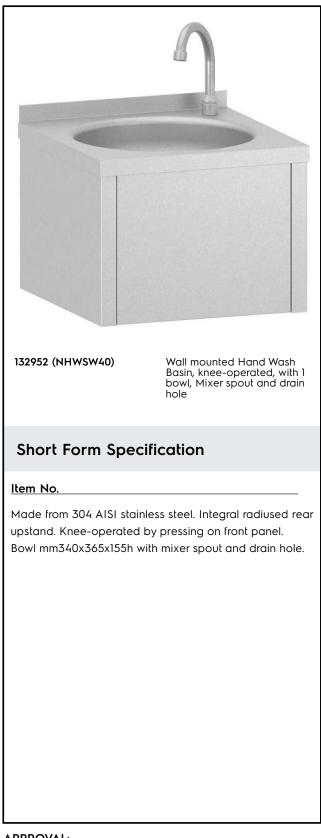

### Main Features

- Steel knee pedal makes the handwashing basin extremely easy to use.
- Easy to clean thanks to the rounded bowl and corners.
- Washbasin can be equipped with a wall panel plus paper and soap dispensers as optional extras.
- Sturdiness, stability and reliability of table accurately tested.

## Construction

- Mixer spout, ½" in diameter and drain hole supplied as standard.
- Constructed entirely in 18/10 stainless steel.
- Sound deadened pressed bowl with rounded corners and all-round lip to prevent overspill.
- Rear upstand 30 mm in height and 1.5 mm thick.
- Syphon included in the delivery.
- Wide range of taps are available to suit every need.
- 100 mm upstand with 10 mm radioused corner and 13 mm deep, designed to be used against a wall.

### Water:

| Water.                                            |              |
|---------------------------------------------------|--------------|
| Inlet water line size:<br>Incoming Cold/hot Water | 1/2"         |
| line size:                                        | 1/2"         |
| Water drain outlet size:                          | 1"1/2        |
| Key Information:                                  |              |
| External dimensions, Width:                       | 400 mm       |
| External dimensions, Depth:                       | 400 mm       |
| External dimensions, Height:                      | 332 mm       |
| Upstand Dimensions, Height:                       | 30 mm        |
| Upstand Dimensions, Depth:                        | 1.5 mm       |
| Upstand Dimensions, Radius:                       | 90°          |
| Bowls number                                      | 1            |
| Bowl dimensions                                   | 340x365xH155 |
| Worktop thickness:                                | 30 mm        |
| Net weight:                                       | 12 kg        |
|                                                   |              |