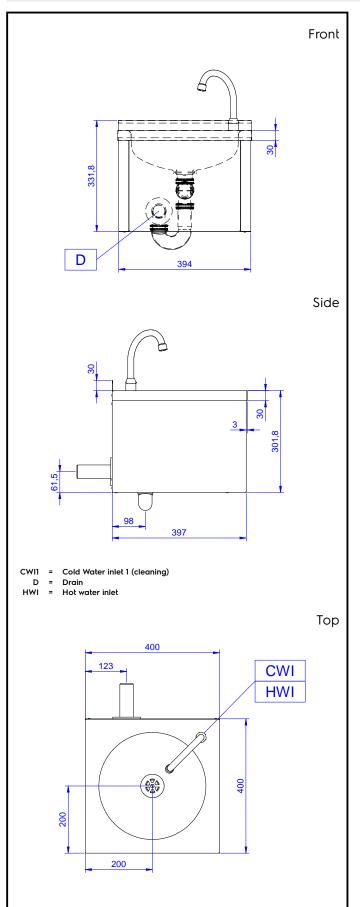

### Water:

| Water.                                            |              |
|---------------------------------------------------|--------------|
| Inlet water line size:<br>Incoming Cold/hot Water | 1/2"         |
| line size:                                        | 1/2"         |
| Water drain outlet size:                          | 1"1/2        |
| Key Information:                                  |              |
| External dimensions, Width:                       | 400 mm       |
| External dimensions, Depth:                       | 400 mm       |
| External dimensions, Height:                      | 332 mm       |
| Upstand Dimensions, Height:                       | 30 mm        |
| Upstand Dimensions, Depth:                        | 1.5 mm       |
| Upstand Dimensions, Radius:                       | 90°          |
| Bowls number                                      | 1            |
| Bowl dimensions                                   | 340x365xH155 |
| Worktop thickness:                                | 30 mm        |
| Net weight:                                       | 12 kg        |
|                                                   |              |